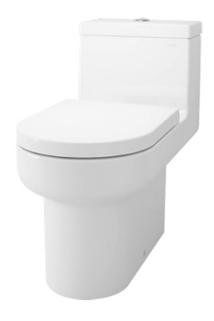

#### OMNI+ ONE PIECE TOILET

### **(**eatures

- Stylish and sleek design, one-piece toilet
- WATER SAVING
- Dual Flush System

White