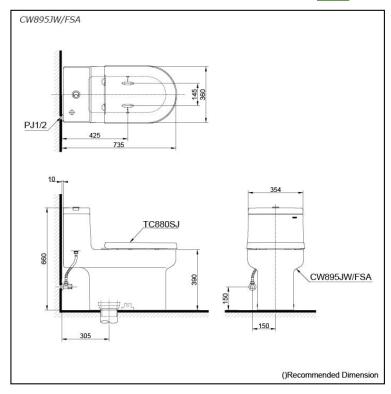

# **S**pecifications

Flush system: Wash Down
Water Use: 4.5L / 3L
Trap Type: S-Trap
Rough-in: 305 mm
Bowl Shape: D-Shape

Water Pressure: 0.05MPa~0.75MPa Size: 360Wx720Dx660H mm

# Parts description

Seat & Cover is **included.** Stop Valve & Flexible Hose is **included.** 

- CW895JW/FSA One Piece Toilet
- TX895C8WS
   Dual Flush Tank Trim w/o Stop Valve for CW895J
- TX215C Slip-In Connector
- TX276C Fixing Bracket
- TX277S Stop Valve w/ Flexible Hose
- TC880SJ
   Duroplast Seat & Cover w/ Metal Hinges & Soft Closing