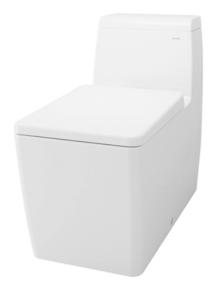

#### TOJA ONE PIECE TOILET

## CW950PJW/FSA

# **F**eatures

- Stylish and sleek design, one-piece toilet
- WATER SAVING
- Dual Flush System

#### White