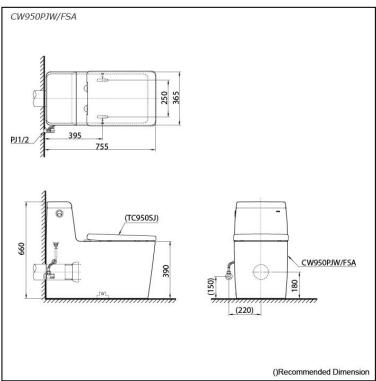

## CW950PJW/FSA

### **S**pecifications

| Flush system:   | Wash Down         |
|-----------------|-------------------|
| Water Use:      | 4.5L / 3L         |
| Trap Type:      | P-Trap            |
| Rough-in:       | H=180 mm          |
| Bowl Shape:     | Elongated         |
| Water Pressure: | 0.05MPa~0.75MPa   |
| Size:           | 365Wx755Dx660H mm |