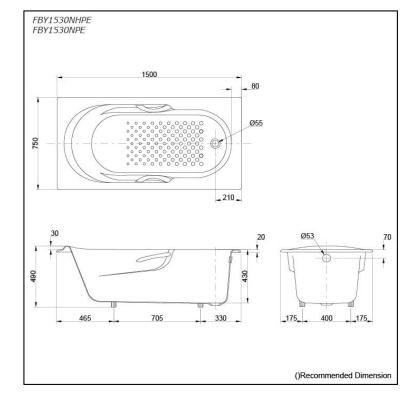

## BATHTUBS

#### ENAMELED CAST IRON Non-Apron Bathtub

### FBY1530NHPE FBY1530NPE

# Features

- Elegant, graceful design gives a comfortable experience
- With Headrest and armrest providing comfortable bathing experience
- Cast iron construction provides years of durability
- Slip-resistance surface
- Dedicated handgrip on both sides (FBY1530NHPE)

# **S**pecifications

### Parts description

Fittings is not included.

- FBY1530NHPE Enameled Cast Iron Non-Apron Bathtub (w/ Hand Grip)
- FBY1530NPE Enameled Cast Iron Non-Apron Bathtub (w/o Hand Grip)

**Optional Parts** 



Golors

White