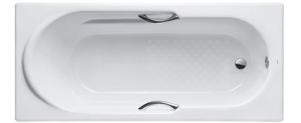

#### ENAMELED CAST IRON Non-Apron Bathtub

# Features

- Elegant, graceful design gives a comfortable experience
- With Headrest and armrest providing comfortable bathing experience
- Cast iron construction provides years of durability
- Slip-resistance surface
- Dedicated handgrip on both sides (FBY1530NHPE)

### Parts description

Fittings is not included.

- FBY1530NHPE Enameled Cast Iron Non-Apron Bathtub (w/ Hand Grip)
- FBY1530NPE Enameled Cast Iron Non-Apron Bathtub (w/o Hand Grip)

**Optional Parts** 

Golors