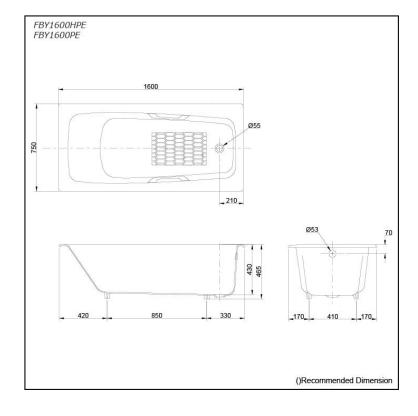

## FBY1600HPE FBY1600PE

### **S**pecifications

| Size:            | 1600W x 750D x 465H mm |
|------------------|------------------------|
| Material:        | Enameled Cast Iron     |
| Actual Capacity: | 205L                   |
| Pop-up Waste:    | Not Included           |