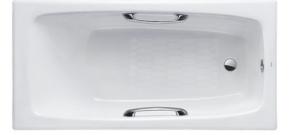

# **F**eatures

- Cast iron construction provides years of durability
- Slip-resistance surface
- Handgrip on both sides (FBY1600HPE)

## Parts description

Fittings is not included.

- FBY1600HPE Enameled Cast Iron Non-Apron Bathtub (w/ Hand Grip)
- FBY1600PE Enameled Cast Iron Non-Apron Bathtub (w/o Hand Grip)