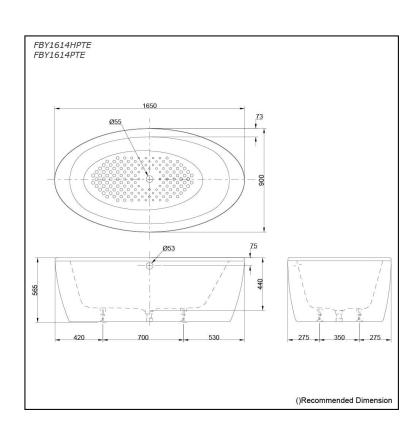

#### FBY1614HPTE FBY1614PTE

### **S**pecifications

Size: 1650W x 900D x 565H mm Material: Enameled Cast Iron

Actual Capacity: 185L
Pop-up Waste: Included

o-up Waste: Included (Metal Waste Fitting)