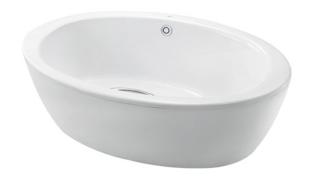

# ENAMELED CAST IRON Freestanding Bathtub

#### eatures

- Fully exposed design, with Full-Apron luxurious and majestic
- Cast iron construction provides years of durability
- Slip-resistance surface
- Handgrip on 1 side (FBY1614HPTE)

### **S**pecifications

Size: 1650W x 900D x 565H mm Material: Enameled Cast Iron

Actual Capacity: 185L
Pop-up Waste: Included

o-up Waste: Included (Metal Waste Fitting)