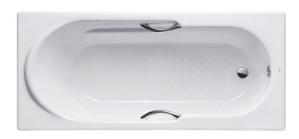

#### ENAMELED CAST IRON Non-Apron Bathtub

## **a**eatures

- Elegant, graceful design gives a comfortable experience
- With Headrest and armrest providing comfortable bathing experience
- Cast iron construction provides years of durability
- Slip-resistance surface
- Dedicated handgrip on both sides (FBY1720NHPE)

## Parts description

Fittings is **not included.** 

- FBY1720NHPE
   Enameled Cast Iron Non-Apron Bathtub (w/ Hand Grip)
- FBY1720NPE Enameled Cast Iron Non-Apron Bathtub (w/o Hand Grip)