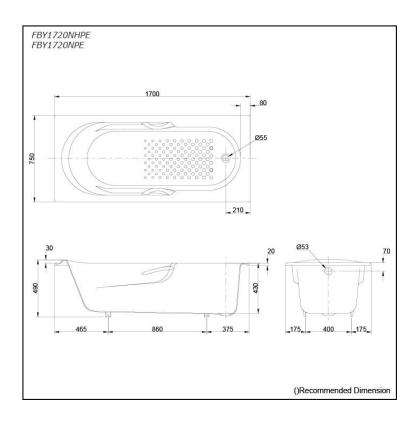

## **S**pecifications

Size: 1700W x 750D x 490H mm

Material: Enameled Cast Iron

Actual Capacity: 201L
Pop-up Waste: Not Included

## Parts description

Fittings is **not included.** 

- FBY1720NHPE
   Enameled Cast Iron Non-Apron Bathtub (w/ Hand Grip)
- FBY1720NPE Enameled Cast Iron Non-Apron Bathtub (w/o Hand Grip)