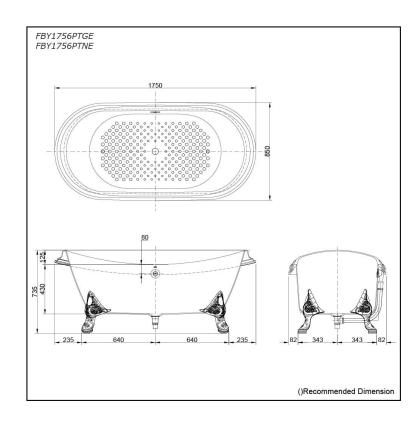

#### FBY1756PTGE FBY1756PTNE

## **S**pecifications

Size: 1750W x 850D x 735H mm Material: Enameled Cast Iron

Actual Capacity: 237L
Pop-up Waste: Included

Included (Metal Waste Fitting)