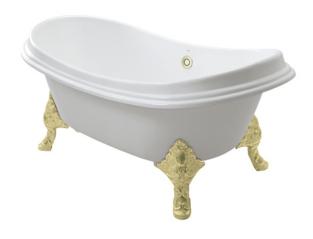

# ENAMELED CAST IRON Freestanding Bathtub

### **F**eatures

- Classic Styling
- Exposed luxurious and majestic design
- Slip-resistance surface

### Parts description

Fittings is not included.

- FBY1756PTGE Enameled Cast Iron Free Standing Bathtub
- FBY1756PTNE
   Enameled Cast Iron Free Standing Bathtub

FBY1756PTGE White Bathtub w/ Gold Stand

FBY1756PTNE