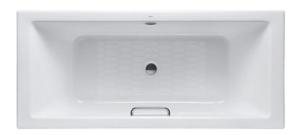

#### ENAMELED CAST IRON Non-Apron Bathtub

## **a**eatures

- Elegant, graceful design gives a comfortable experience
- Cast iron construction provides years of durability
- Slip-resistance surface
- Delicated handgrip on one side (FBYN1700HPE)