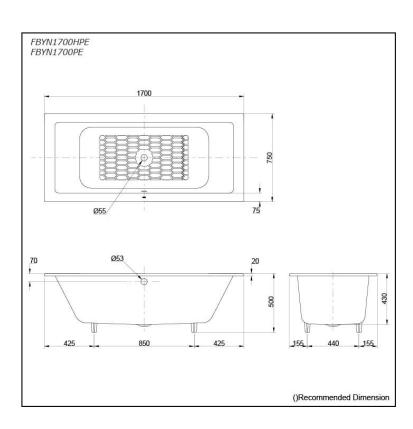

# **S**pecifications

Size: 1700W x 750D x 500H mm

Material: Enameled Cast Iron

Actual Capacity: 187L
Pop-up Waste: Not Included