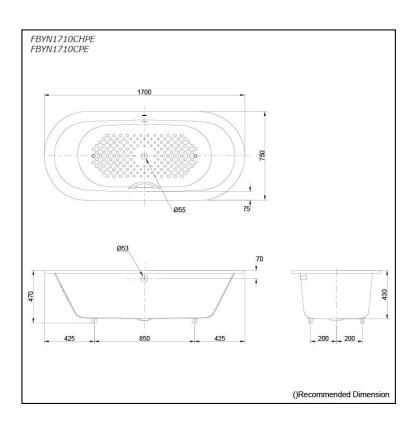

# **S**pecifications

Size: 1700W x 750D x 470H mm

Material: Enameled Cast Iron

Actual Capacity: 185L
Pop-up Waste: Not Included

# Parts description