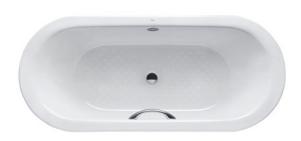

#### ENAMELED CAST IRON Non-Apron Bathtub

### **a**eatures

- Elegant, graceful design gives a comfortable experience
- Cast iron construction provides years of durability
- Slip-resistance surface
- Delicated handgrip on one side (FBYN1710CHPE)

#### Fittings is not included.

- FBYN1710CHPE Enameled Cast Iron Non-Apron Bathtub (w/ Hand Grip)
- FBYN1710CPE Enameled Cast Iron Non-Apron Bathtub (w/o Hand Grip)