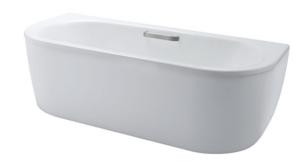

#### ENAMELED CAST IRON Apron Bathtub

## **B**eatures

- Fully exposed design, with Full-Apron result a perfectly harmony
- Simple D-Shape Design
- Cast iron construction provides years of durability
- Slip-resistance surface
- Streamline Handgrip on 1 side (FBYN1716DHPTE)