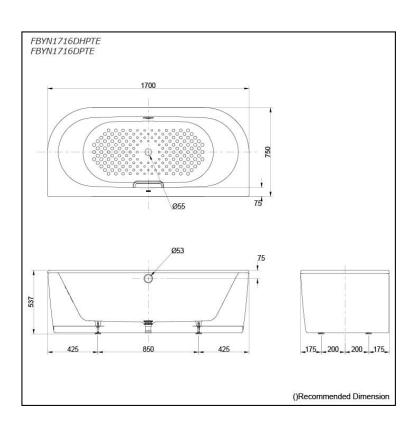

### FBYN1716DHPTE FBYN1716DPTE

# **S**pecifications

Size: 1700W x 750D x 537H mm

Material: Enameled Cast Iron

Actual Capacity: 187L
Pop-up Waste: Included

(Metal Waste Fitting)