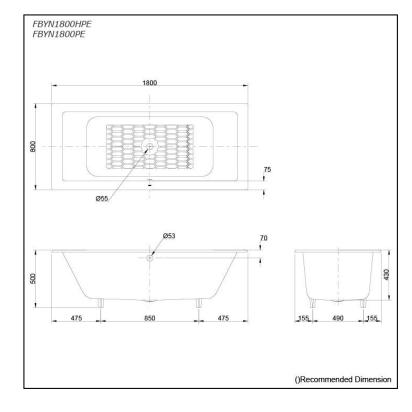

### FBYN1800HPE FBYN1800PE

## **S**pecifications

| Size:            | 1800W x 800D x 500H mm |
|------------------|------------------------|
| Material:        | Enameled Cast Iron     |
| Actual Capacity: | 210L                   |
| Pop-up Waste:    | Not Included           |

# Parts description