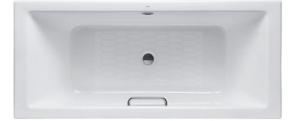

#### ENAMELED CAST IRON Non-Apron Bathtub

# **F**eatures

- Elegant, graceful design gives a comfortable experience
- Cast iron construction provides years of durability
- Slip-resistance surface
- Dedicated handgrip on one side (FBYN1800HPE)

#### Fittings is not included.

- FBYN1800HPE Enameled Cast Iron Non-Apron Bathtub (w/ Hand Grip)
- FBYN1800PE Enameled Cast Iron Non-Apron Bathtub (w/o Hand Grip)