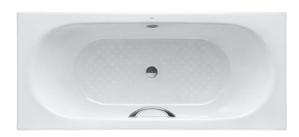

### ENAMELED CAST IRON Non-Apron Bathtub

## **a**eatures

- Elegant, graceful design gives a comfortable experience
- Cast iron construction provides years of durability
- Slip-resistance surface
- Dedicated handgrip on both sides (FBYN1810NHPE)

# Parts description

Fittings is not included.

- FBYN1810NHPE Enameled Cast Iron Non-Apron Bathtub (w/ Hand Grip)
- FBYN1810NPE
   Enameled Cast Iron Non-Apron Bathtub (w/o Hand Grip)