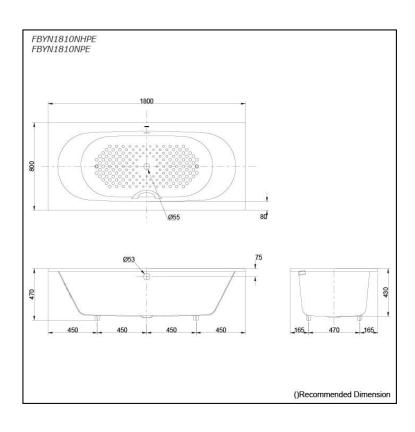

# **S**pecifications

Size: 1800W x 800D x 470H mm

Material: Enameled Cast Iron

Actual Capacity: 265L
Pop-up Waste: Not Included