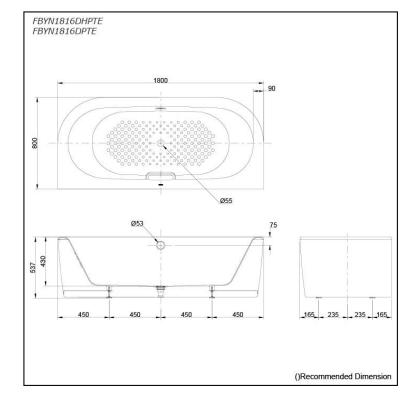

### FBYN1816DHPTE FBYN1816DPTE

# **S**pecifications

| Size:            | 1800W x 800D x 537H mm            |
|------------------|-----------------------------------|
| Material:        | Enameled Cast Iron                |
| Actual Capacity: | 210L                              |
| Pop-up Waste:    | Included<br>(Metal Waste Fitting) |