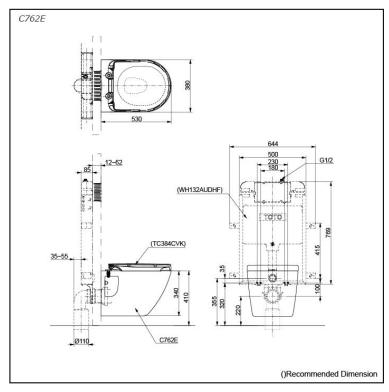

# **S**pecifications

Flush system: TORNADO FLUSH

Water Use: 4.5L / 3L Rough-in: H=220 mm Bowl Shape: D-Shape

Water Pressure: 0.05MPa~0.75MPa 380Wx530Dx340H mm

# Parts description

Seat & Cover is not included.

C762E D-Shape Wall Hung Closet Bowl (P-Trap) (Rough-in 220)

#### **Optional Parts**

- WH132AUDHF Concealed Cistern w/ Half Frame
- TC384CVK Soft Close Seat & Cover (Urea Resin)
- MB174P Flush Panel

White (CEFIONTECT)