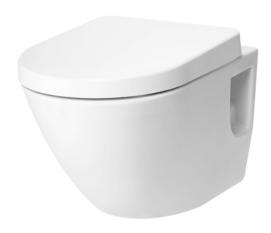

### **BASIC+** WALL HUNG TOILET

### eatures

- Wall Hung Type, easy cleaning
- TORNADO FLUSH for powerful flushing effect with less amount of water
- CEFIONTECT technology: super smooth, ion barrier glaze for a clean toilet bowl
- RIMLESS DESIGN bowl ensures easy cleaning and ultimate hygiene

# Parts description

Seat & Cover is not included.

C762E D-Shape Wall Hung Closet Bowl (P-Trap) (Rough-in 220)