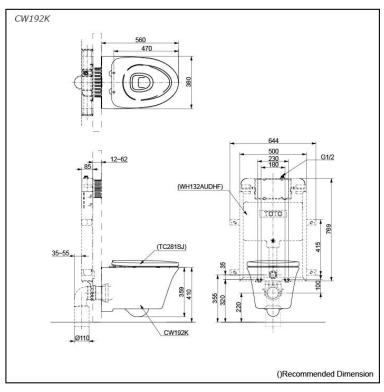

# **S**pecifications

Flush system: Wash Down
Water Use: 4.8L / 3L
Rough-in: H=220 mm
Bowl Shape: Elongated

Water Pressure: 0.05MPa~0.75MPa Size: 380Wx560Dx359H mm

# Parts description

Seat & Cover is not included.

CW192K
 Elongated Wall Hung Closet Bowl (P-Trap) (Rough-in 220)

#### **Optional Parts**

- WH132AUDHF Concealed Cistern w/ Half Frame
- TC281SJ Seat & Cover (PP)
- MB174P Flush Panel

White, White (CEFIONTECT)