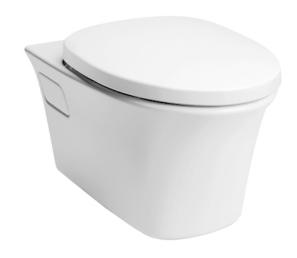

#### WILLOW WALL HUNG TOILET

### **a**eatures

- Stylish design for Willow Suite
- CEFIONTECT technology: super smooth, ion barrier glaze for a clean toilet bowl
- Wall hung type, easy cleaning
- Dual Flush System
- WATER SAVING

# **S**pecifications

Flush system: Wash Down
Water Use: 4.8L / 3L
Rough-in: H=220 mm
Bowl Shape: Elongated

Water Pressure: 0.05MPa~0.75MPa Size: 380Wx560Dx359H mm

# Parts description

Seat & Cover is not included.

CW192K
 Elongated Wall Hung Closet Bowl (P-Trap) (Rough-in 220)