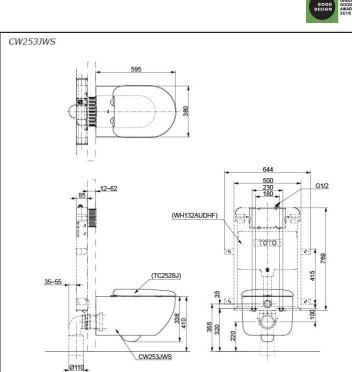

### CW253JWS

#### S pecifications

TORNADO FLUSH Flush system: Water Use: 4.5L/3L Rough-in: H=220 mm Bowl Shape: Water Pressure: 0.05MPa~0.75MPa Size: 380Wx595Dx338H mm

D-Shape

## Parts description

Seat & Cover is not included.

CW253JWS D-Shape Wall Hung Closet Bowl w/ Invisible Fixing Kit (P-Trap) (Rough-in 220)

### **Optional Parts**

- WH132AUDHF 0 Concealed Cistern w/ Half Frame
- 0 TC252SJ
  - Soft close Seat & Cover MB174P
- 0 Flush Panel

NOTE

DO NOT COUPLE THIS WC WITH FLUSH VALVE 0

Golors

White

Certifications

()Recommended Dimension