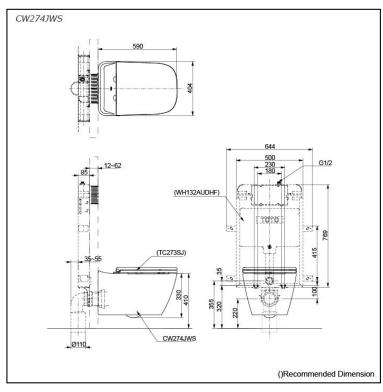

# **S**pecifications

Flush system: TORNADO FLUSH

Water Use: 4.5L / 3L
Rough-in: H=220 mm
Bowl Shape: Elongated

Water Pressure: 0.05MPa~0.75MPa Size: 404Wx590Dx330H mm

# Parts description

Seat & Cover is not included.

 CW274JWS
 Elongated Wall Hung Closet Bowl w/ Invisible Fixing Kit (P-Trap) (Rough-in 220)

#### **Optional Parts**

- WH132AUDHF Concealed Cistern w/ Half Frame
- TC273SJ Soft close Seat & Cover
- MB174P Flush Panel