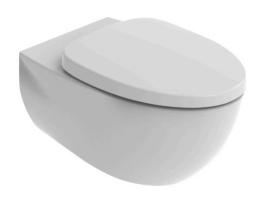

### WALL HUNG TOILET

# Parts description

Seat & Cover is not included.

CW812RA
 Elongated Wall Hung Closet Bowl (P-Trap) (Rough-in 220)