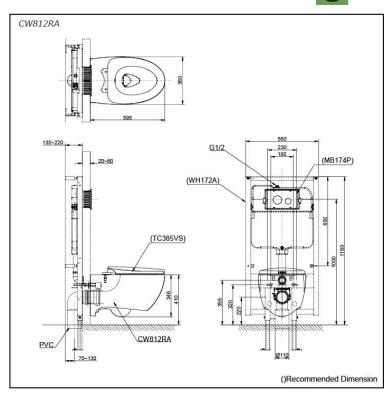

## **S**pecifications

Flush system: TORNADO FLUSH

Water Use: 4.5L / 3L

Rough-in: H=220 mm

Bowl Shape: Elongated

Water Pressure: 0.05MPa~0.75MPa Size: 380Wx595Dx346H mm

# Parts description

Seat & Cover is not included.

CW812RA
 Elongated Wall Hung Closet Bowl (P-Trap) (Rough-in 220)

#### **Optional Parts**

- WH172A Concealed Cistern w/Frame
- TC385VS Soft close Seat & Cover
- MB174P Flush Panel