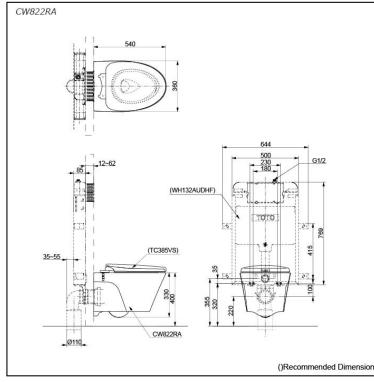

# **CW822RA**

# **S**pecifications

TORNADO FLUSH Flush system: Water Use: 4.5L / 3L H=220 mm Rough-in: Bowl Shape: Elongated Water Pressure: 0.05MPa~0.75MPa Size: 360Wx540Dx330H mm

### Parts description

Seat & Cover is not included.

**CW822RA** Elongated Wall Hung Closet Bowl (P-Trap) (Rough-in 220)

#### **Optional Parts**

- WH132AUDHF 0
  - Concealed Cistern w/ Half Frame TC385VS
  - Soft close Seat & Cover
  - MB174P
  - Flush Panel

NOTE

0

0

DO NOT COUPLE THIS WC WITH FLUSH VALVE 0

Golors

White