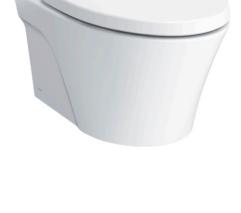

#### AP SERIES WALL HUNG TOILET

# **CW822RA**

## eatures

- TORNADO FLUSH for powerful flushing . effect with less amount of water
- CEFIONTECT technology: super smooth, ion barrier glaze for a clean toilet bowl
- Sleek skirted design with concealed trapway for easy cleaning •
- WATER SAVING structure
- **RIMLESS DESIGN** bowl ensures easy cleaning and ultimate hygiene

### Parts description

Seat & Cover is not included.

**CW822RA** Elongated Wall Hung Closet Bowl (P-Trap) (Rough-in 220)