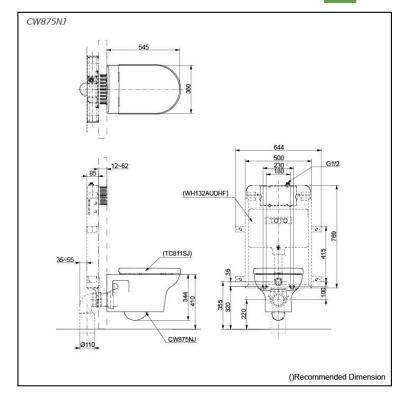

#### pecifications S

| Flush system:   | Wash Down         |
|-----------------|-------------------|
| Water Use:      | 4.5L / 3L         |
| Rough-in:       | H=220 mm          |
| Bowl Shape:     | D-Shape           |
| Water Pressure: | 0.05MPa~0.75MPa   |
| Size:           | 360Wx545Dx344H mm |

# Parts description

#### Seat & Cover is not included.

CW875NJ D-Shape Wall Hung Closet Bowl (P-Trap) (Rough-in 220)

#### **Optional Parts**

- WH132AUDHF Concealed Cistern w/ Half Frame
- TC811SJ 0 Soft Close Seat & Cover (Urea Resin)
- 0
- MB174P Flush Panel

Golors

White