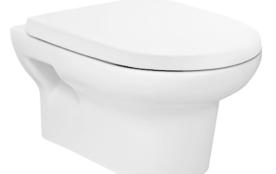

# **CW875NJ**

WALL HUNG TOILET

# eatures

- Dual Flush System •
- WATER SAVING
- Wall hung type, easy cleaning

#### pecifications S

| Flush system:   | Wash Down         |
|-----------------|-------------------|
| Water Use:      | 4.5L / 3L         |
| Rough-in:       | H=220 mm          |
| Bowl Shape:     | D-Shape           |
| Water Pressure: | 0.05MPa~0.75MPa   |
| Size:           | 360Wx545Dx344H mm |

#### Seat & Cover is not included.

CW875NJ D-Shape Wall Hung Closet Bowl (P-Trap) (Rough-in 220)