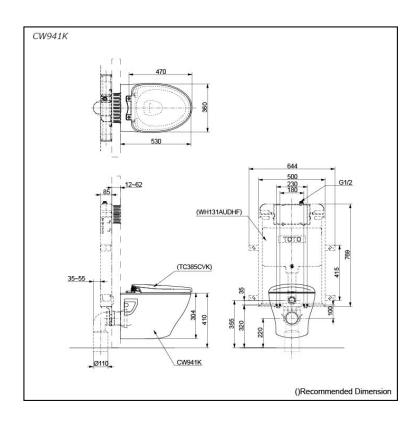

## **S**pecifications

Flush system: Wash Down
Water Use: 6L / 3L
Rough-in: H=220 mm
Bowl Shape: Elongated

Water Pressure: 0.05MPa~0.75MPa Size: 360Wx530Dx304H mm

# Parts description

Seat & Cover is not included.

CW941K
 Elongated Wall Hung Closet Bowl (P-Trap) (Rough-in 220)

#### Optional Parts

- WH131AUDHF Concealed Cistern w/ Half Frame
- TC385VS Soft close Seat & Cover
- MB174P Flush Panel

White, White (CEFIONTECT)