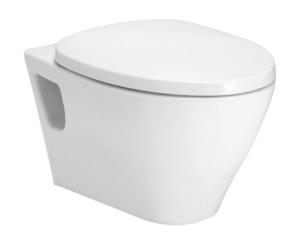

#### LE BLANC WALL HUNG TOILET

### **B**eatures

- Unique sculpted design, Wall Hung Toilet
- Dual Flush System
- Skirted styling with concealed trapway for easy cleaning
- Upgrade with a Softclose Seat & Cover or WASHLET
- The Le Blanc suite: Matching toilets, lavatories and bidets

## **S**pecifications

Flush system: Wash Down
Water Use: 6L / 3L
Rough-in: H=220 mm
Bowl Shape: Elongated

Water Pressure: 0.05MPa~0.75MPa Size: 360Wx530Dx304H mm