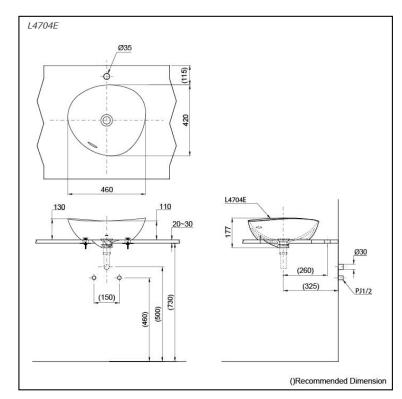

# L4704E

# **S**pecifications

Size: Material: 460W x 420D x 130H mm Vitreous China

## **Parts description**

Faucet not included

L4704E
Console Lavatory

Optional Parts