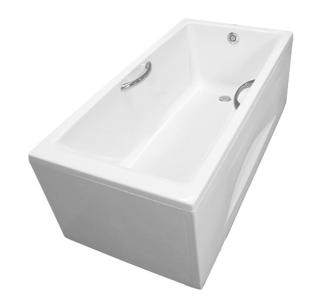

#### ACRYLIC Apron Bathtub

## **B**eatures

- Sleek Design with Seamless Joint
- Ideal curves, shapes and angles that fit user body naturally for maximum comfort
- Luxuriously deep bathing well
- Handgrips on both sides, considerate and delicate