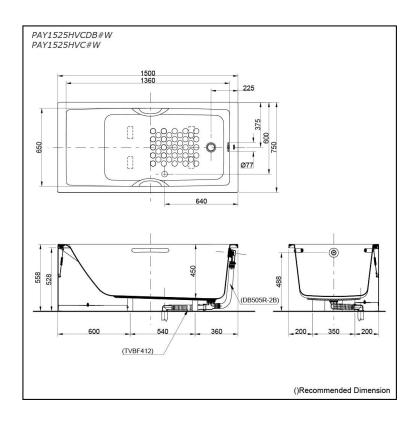

# Specifications 4 1

Size: 1500W x 750D x 558H mm

Material: Acrylic Actual Capacity: 220L

Pop-up Waste: Included Waste

(PAY1525HVCDB#W) Not Include (PAY1525HVC#W)

# Parts description

Fittings is not included.

PAY1525HVCDB#W

Acrylic Apron Bathtub (w/ Hand Grip)

- w/ DB505R-2B (Pop-up Waste) - w/ TVBF412 (Flexible Drain Hose)
- PAY1525HVC#W
   Acrylic Apron Bathtub (w/ Hand Grip)

#### **Optional Parts**

- DB505R-2B (PAY1525HVC#W) Pop-up Waste
- O TVBF412 (PAY1525HVC#W) Flexible Drain Hose

White