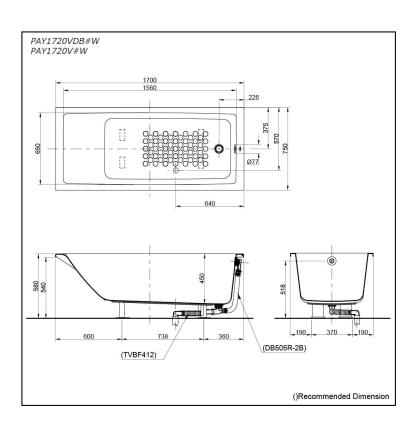

# pecifications

1700W x 750D x 580H mm Size:

Material: Acrylic **Actual Capacity:** 255L

Pop-up Waste:

Included Waste (PAY1720VDB#W) Not Include (PAY1720V#W)

# **P**arts description

Fittings is **not included.** 

- PAY1720VDB#W
  - Acrylic Non-Apron Bathtub
  - (w/o Hand Grip)
    w/ DB505R-2B (Pop-up Waste)
    w/ TVBF412 (Flexible Drain Hose)
- PAY1720V#W
- Acrylic Non-Apron Bathtub (w/o Hand Grip)

#### **Optional Parts**

- DB505R-2B (PAY1720V#W) Pop-up Waste
- TVBF412 (PAY1720V#W) Flexible Drain Hose

White