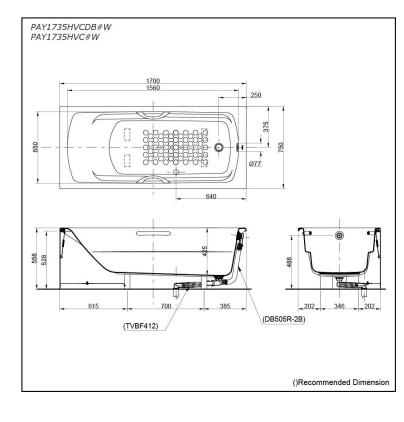

#### PAY1735HVCDB#W PAY1735HVC#W

## **S**pecifications

Size: Material: Actual Capacity: Pop-up Waste: 1700W x 750D x 558H mm Acrylic

acity: 214L

Included Waste (PAY1735HVCDB#W) Not Include (PAY1735HVC#W)

# **P**arts description

Fittings is not included.

- PAY1735HVCDB#W Acrylic Apron Bathtub (w/ Hand Grip)
  - w/ DB505R-2B (Pop-up Waste) - w/ TVBF412 (Flexible Drain Hose)
- **PAY1735HVC#W** Acrylic Apron Bathtub (w/ Hand Grip)

#### **Optional Parts**

- DB505R-2B (PAY1735HVC#W) Pop-up Waste
- TVBF412 (PAY1735HVC#W) Flexible Drain Hose

White