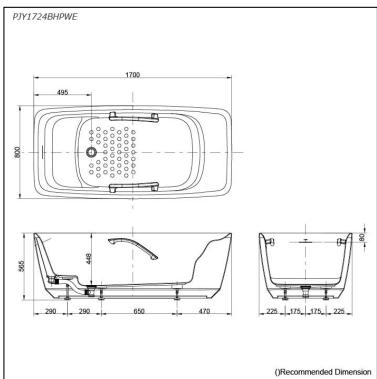

## **S**pecifications

Size: 1700W x 800D x 565H mm

Material: Reinforced Marble

Actual Capacity: 255L Pop-up Waste: Included

## Parts description

Fitting is not included.

 PJY1724BHPWE Freestanding Bathtub (w/ Hand Grip - Black)

Gloss White (#GW) Matte White (#MW)