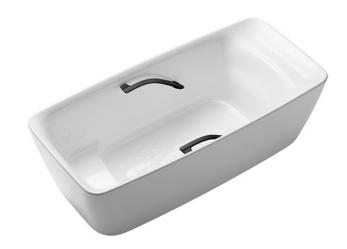

## GALALATO Freestanding Bathtub

## **a**eatures

- Cast-acrylic construction provides years of durability
- Isinglass coating, create various shine of Pearl luster effect
- Provides a of meditative relaxation experience
- Slip-resistant surface
- Handgrips on both sides, considerate and delicate
- Recline Comfort provide a deep sensation of ease and tranquillity that brings relaxation beyond expectations