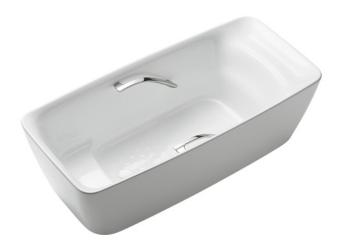

#### GALALATO Freestanding Bathtub

### PJY1724WHPWE

#### eatures

- Cast-acrylic construction provides years of durability .
- Isinglass coating, create various shine of Pearl luster effect
- Provides a of meditative relaxation . experience
- Slip-resistant surface
- Handgrips on both sides, considerate and delicate
- Recline Comfort provide a deep sensation of ease and tranquillity that brings relaxation beyond expectations •

## **S**pecifications

| Size:            | 1  |
|------------------|----|
| Material:        | R  |
| Actual Capacity: | 2  |
| Pop-up Waste:    | In |

700W x 800D x 565H mm einforced Marble 255L ncluded