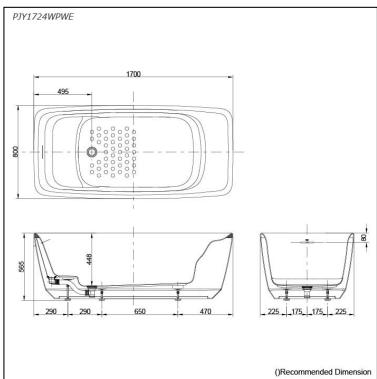

# Specifications

Size: 1700W x 800D x 565H mm

Material: Reinforced Marble

Actual Capacity: 255L Pop-up Waste: Included

# Parts description

Fittings is **not included.** 

PJY1724WPWE
Freestanding Bathtub (w/o Hand Grip)

Gloss White (#GW) Matte White (#MW)