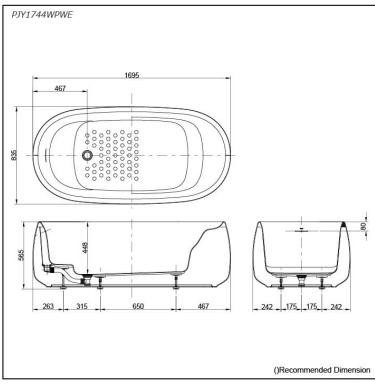

## PJY1744WPWE

# **S**pecifications

Size:1695Material:ReinfActual Capacity:229LPop-up Waste:Inclust

1695W x 835D x 565H mm Reinforced Marble 229L Included