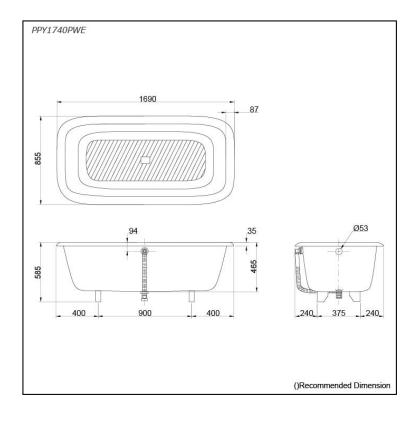

# **PPY1740PWE**

### **S**pecifications

| Size:            | 1690W x 855D x 585H mm                 |
|------------------|----------------------------------------|
| Material:        | "Pearl" Acrylic (Artificial<br>Marble) |
| Actual Capacity: | 270L                                   |
| Pop-up Waste:    | Not Included                           |

### Parts description

Fittings is not included.

PPY1740PWE
 "Pearl" Acrylic Artificial Marble Non-Apron
Bathtub (w/o Hand Grip)