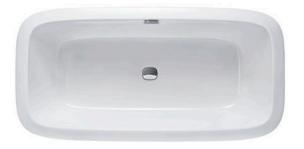

# **PPY1740PWE**

### Parts description

Fittings is not included.

PPY1740PWE
 "Pearl" Acrylic Artificial Marble Non-Apron
Bathtub (w/o Hand Grip)