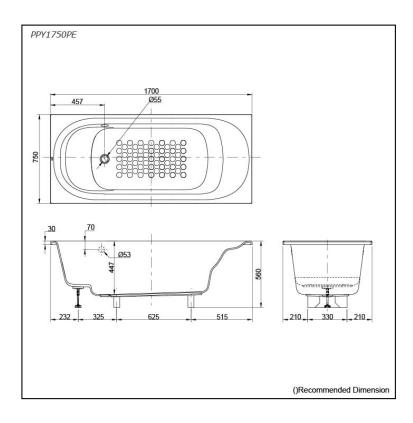

# **S**pecifications

Size: 1700W x 750D x 560H mm

Material: "Pearl" Acrylic (Artificial

Marble)

Actual Capacity: 203L
Pop-up Waste: Not Included

# Parts description

Fittings is not included.

PPY1750PE

"Pearl" Acrylic Artificial Marble Non-Apron Bathtub (w/o Hand Grip)