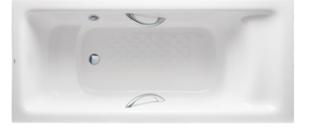

### PEARL ACRYLIC Non-Apron Bathtub

# Parts description

Fittings is not included.

PPY1780HPE "Pearl" Acrylic Artificial Marble Non-Apron Bathtub (w/ Hand Grip)

Pearl White (#P)

09052025