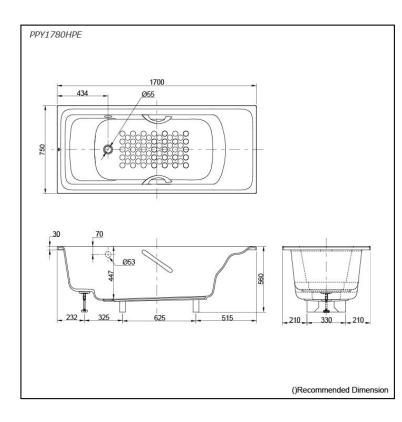

# **PPY1780HPE**

## **S**pecifications

| Size:            | 1700W x 750D x 560H mm                 |
|------------------|----------------------------------------|
| Material:        | "Pearl" Acrylic (Artificial<br>Marble) |
| Actual Capacity: | 203L                                   |
| Pop-up Waste:    | Not Included                           |

# Parts description

Fittings is not included.

PPY1780HPE "Pearl" Acrylic Artificial Marble Non-Apron Bathtub (w/ Hand Grip)