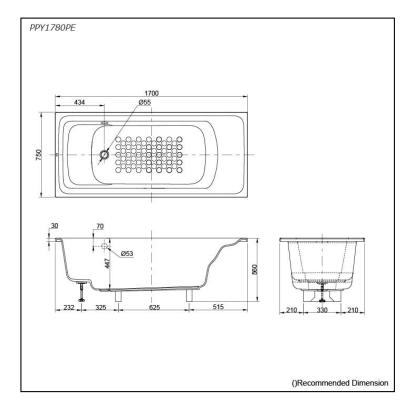

# **PPY1780PE**

## **S**pecifications

| Size:            | 1700W x 750D x 560H mm                 |
|------------------|----------------------------------------|
| Material:        | "Pearl" Acrylic (Artificial<br>Marble) |
| Actual Capacity: | 203L                                   |
| Pop-up Waste:    | Not Included                           |