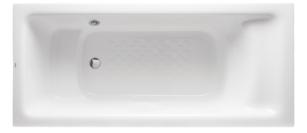

# **PPY1780PE**

#### Fittings is not included.

PPY1780PE
 "Pearl" Acrylic Artificial Marble Non-Apron
 Bathtub (w/o Hand Grip)