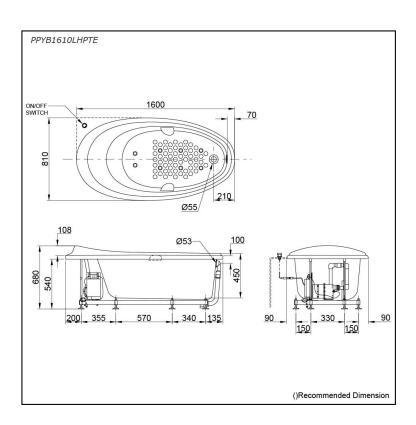

### PPYB1610LHPTE PPYB1610RHPTE

## Specifications 5 4 1

Size: 1600W x 810D x 680H mm Material: "Pearl" Acrylic (Artificial

Marble)

Actual Capacity: 179L

Massage Type: Air-Jet

Pop-up Waste: Included

(Metal Waste Fitting)