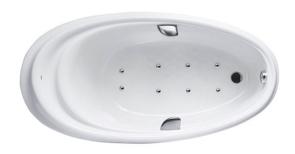

#### PEARL ACRYLIC Non-Apron Bathtub

### **a**eatures

- Colored Isinglass coating, creating various shine of Pearl luster effect (except white color)
- Slip-resistant surface
- Air-Jet caress your body gently and passionately
- Handgrips on both sides, considerate and delicate

## Specifications 5 4 1

Size: 1600W x 810D x 680H mm Material: "Pearl" Acrylic (Artificial

Marble)

Actual Capacity: 179L

Massage Type: Air-Jet

Pop-up Waste: Included

(Metal Waste Fitting)