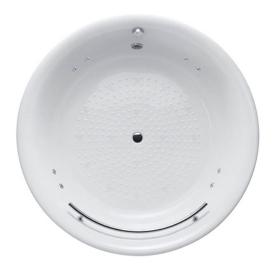

## eatures

- Colored Isinglass coating, creating various shine of Pearl luster effect (except white color) .
- Slip-resistant surface •
- Surging massage whirlpool, more comfortable
- Handgrips on both sides, considerate and delicate

### Parts description

Fittings is not included.

- PPYK1720HPTE • "Pearl" Acrylic Artificial Marble Non-Apron Bathtub (w/ Hand Grip, w/ Whirlpool)
- PPYK1720PTE "Pearl" Acrylic Artificial Marble Non-Apron Bathtub (w/o Hand Grip, w/ Whirlpool)