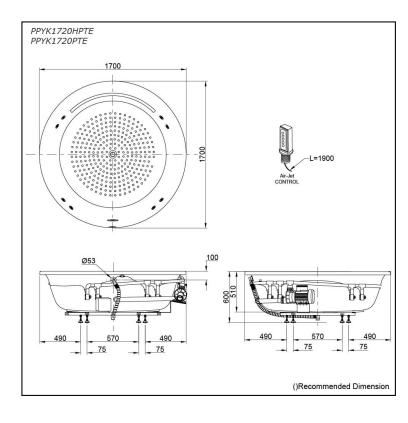

#### **PPYK1720HPTE PPYK1720PTE**

# **S**pecifications

| Size:            | 1700W x 1700D x 600H mm                |
|------------------|----------------------------------------|
| Material:        | "Pearl" Acrylic (Artificial<br>Marble) |
| Actual Capacity: | 452L                                   |
| Massage Type:    | Whirlpool                              |
| Pop-up Waste:    | Included<br>(Metal Waste Fitting)      |