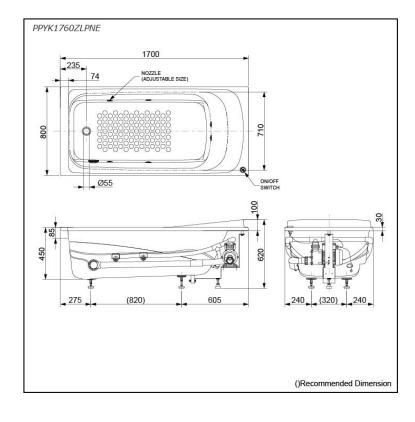

# PPYK1760ZLPNE

## **S**pecifications

| Size:            | 1700W x 800D x 620H mm                 |
|------------------|----------------------------------------|
| Material:        | "Pearl" Acrylic (Artificial<br>Marble) |
| Actual Capacity: | 256L                                   |
| Massage Type:    | Whirlpool                              |
| Pop-up Waste:    | Included<br>(Metal Waste Fitting)      |
|                  |                                        |

#### Parts description

Fittings is not included.

 PPYK1760ZLPNE "Pearl" Acrylic Artificial Marble Non-Apron Bathtub (w/o Hand Grip, w/ Whirlpool) (Ltype)

Pearl Acrylic (#P)