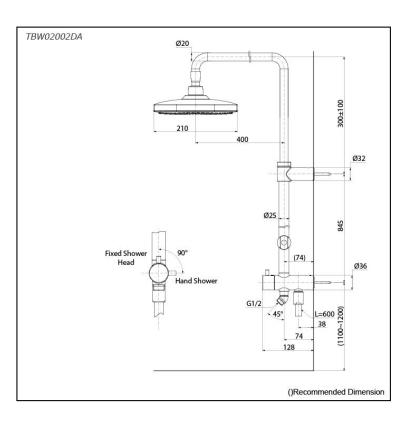

# TBW02002DA

### **S**pecifications

| Finish:         | Chrome                           |
|-----------------|----------------------------------|
| Material:       | Brass (Body)<br>Plastic (Shower) |
| Dimension:      | 210W x 210D mm                   |
| Water Pressure: | 0.05MPa~1.0MPa                   |
| Shape:          | Square                           |

### Parts description

TBW02002DA
Shower Column
Sqare Overhead Shower (w/o Hand
Shower and Mixer) (2 mode)