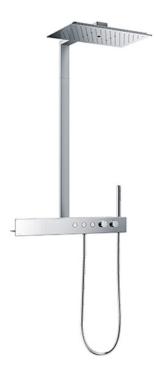

### Z Shower Series Thermostat Shower Column (2 mode) (w/ Hand Shower) (w/o Spout)

## **TBW08407D**

# eatures

- A new style that fuse both bold design and advance technology (COMFORT WAVE, WARM SPA)
- A higher-dimension integration of design . and technology. Bold linear shapes that make hairline accents shine, artfully arranged control with precision details that provides a richer shower experience
- 2 types of Shower variation (Overhead / Hand)
- Thermostat Controller

# Parts description

TBW08407D Thermostat Shower Column (2 mode) (w/ Hand Shower) (w/o spout)

Colors