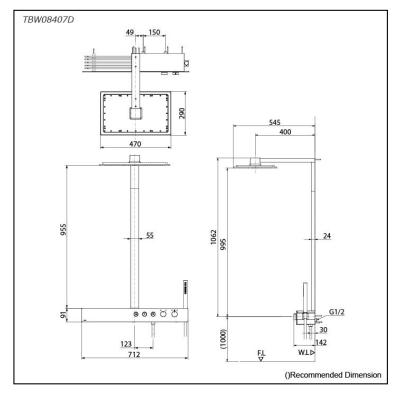

## **TBW08407D**

#### S pecifications

| Finish:                   | Chrome         |
|---------------------------|----------------|
| Material:                 | Brass          |
| Water Pressure:           | 0.15MPa~1.0MPa |
| Dimension<br>Shower Head: | 470W x 290D mm |
| Shape<br>Shower Head :    | Rectangular    |