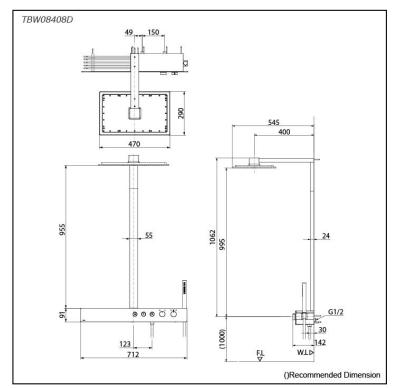

## Parts description

TBW08408D

Thermostat Shower Column (2 mode) (w/ Hand Shower) (w/o spout)

Black - Shelf

## **S**pecifications

Finish: Chrome Material: Brass

Water Pressure: 0.15MPa~1.0MPa Dimension 470W x 290D mm Shower Head:

Shape Rectangular Shower Head :