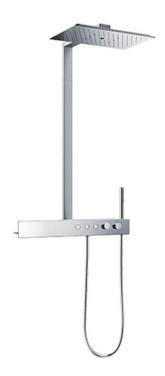

Z Shower Series Thermostat Shower Column (2 mode) (w/ Hand Shower) (w/o Spout)

## **B**eatures

- A new style that fuse both bold design and advance technology (COMFORT WAVE, WARM SPA)
- A higher-dimension integration of design and technology. Bold linear shapes that make hairline accents shine, artfully arranged control with precision details that provides a richer shower experience
- 2 types of Shower variation (Overhead / Hand)
- Thermostat Controller

## **S**pecifications

Finish: Chrome Material: Brass

Water Pressure: 0.15MPa~1.0MPa Dimension 470W x 290D mm Shower Head:

Shape Rectangular Shower Head :