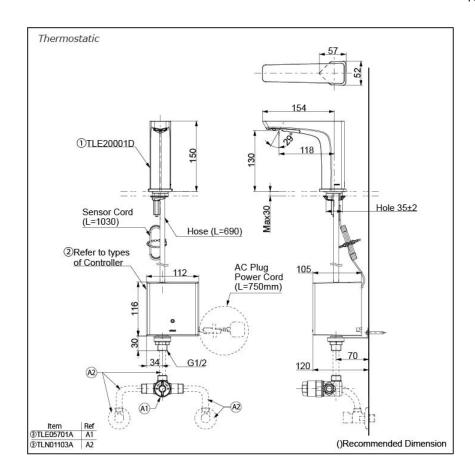

## Parts description

Single Supply Combination

- **AC Controller** 

  - 1. TLE20001D (Deck-mounted) 2. TLE01501H (AC Operated BF Plug) 3. *TLN01102A* (Stop Valve Set)\*
- **Self Powered Controller** 

  - 1. TLE20001D (Deck-mounted) 2. TLE03501H (Self Powered) 3. TLN01102A (Stop Valve Set)\*
- Battery Operated Controller
  - 1. TLE20001D (Deck-mounted) 2. TLE04501H (Battery Operated) 3. TLN01102A (Stop Valve Set)\*
- **NOTE**
- \*For Thermostatic Please purchase TLE05701A (Thermostat) and TLN01103A (Stop Valve Set) instead