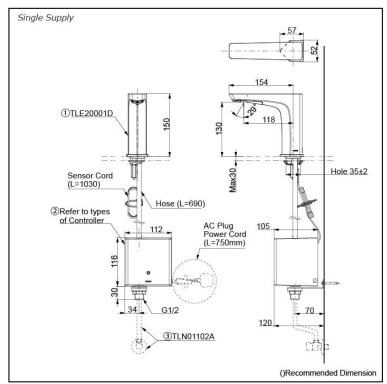

## Parts description

Single Supply Combination

- **AC Controller** 

  - 1. TLE20001D (Deck-mounted) 2. TLE01501H (AC Operated BF Plug) 3. *TLN01102A* (Stop Valve Set)\*
- **Self Powered Controller** 

  - 1. TLE20001D (Deck-mounted) 2. TLE03501H (Self Powered) 3. TLN01102A (Stop Valve Set)\*
- Battery Operated Controller
  - 1. TLE20001D (Deck-mounted) 2. TLE04501H (Battery Operated) 3. TLN01102A (Stop Valve Set)\*
- **NOTE**
- \*For Thermostatic Please purchase TLE05701A (Thermostat) and TLN01103A (Stop Valve Set) instead