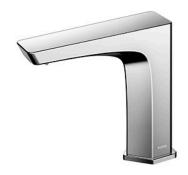

#### **GE Series** Touchless Faucet Deck Mounted

### eatures

- Hands-free usage increases hygiene
- Sensor positioned underneath the spout head for more accurate user detection
- SELF POWER Technology: Self-generated power saves electricity (Controller: TLE03501H)
- WATER SAVING
- ECO CAP Technology: TOTO aerated bubble technology adds air to the water to achieve full water jet

# Specifications 5

Flow Rate: 1.3L/min

Water Pressure: 0.05MPa ~ 0.75MPa Nickel Chrome