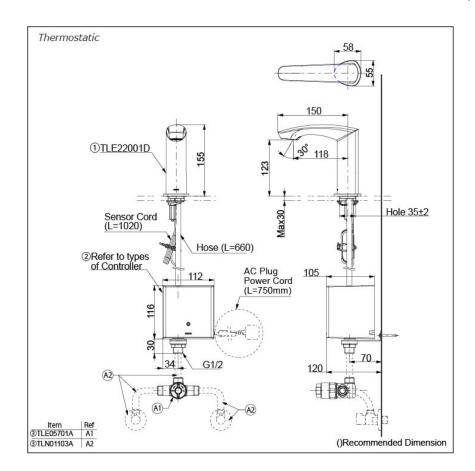

# Parts description

Single Supply Combination

- **AC Controller** 

  - 1. TLE22001D (Deck-mounted) 2. TLE01501H (AC Operated BF Plug) 3. *TLN01102A* (Stop Valve Set)\*
- **Self Powered Controller** 
  - 1. TLE22001D (Deck-mounted) 2. TLE03501H (Self Powered) 3. TLN01102A (Stop Valve Set)\*
- Battery Operated Controller
  - 1. TLE22001D (Deck-mounted) 2. TLE04501H (Battery Operated) 3. TLN01102A (Stop Valve Set)\*

#### **NOTE**

\*For Thermostatic Please purchase TLE05701A (Thermostat) and TLN01103A (Stop Valve Set) instead