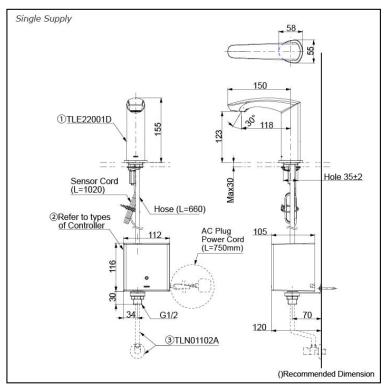

# Parts description

Single Supply Combination

- **AC Controller** 

  - 1. TLE22001D (Deck-mounted) 2. TLE01501H (AC Operated BF Plug) 3. *TLN01102A* (Stop Valve Set)\*
- **Self Powered Controller** 
  - 1. TLE22001D (Deck-mounted) 2. TLE03501H (Self Powered) 3. TLN01102A (Stop Valve Set)\*
- Battery Operated Controller
  - 1. TLE22001D (Deck-mounted) 2. TLE04501H (Battery Operated) 3. TLN01102A (Stop Valve Set)\*

#### **NOTE**

\*For Thermostatic Please purchase TLE05701A (Thermostat) and TLN01103A (Stop Valve Set) instead