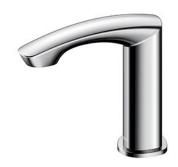

### **GM Series** Touchless Faucet Deck Mounted

### eatures

- Hands-free usage increases hygiene
- Sensor positioned underneath the spout head for more accurate user detection
- SELF POWER Technology: Self-generated power saves electricity (Controller: TLE03501H)
- WATER SAVING
- ECO CAP Technology: TOTO aerated bubble technology adds air to the water to achieve full water jet