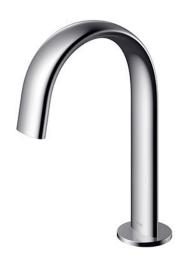

### Touchless Faucet Deck Mounted

### eatures

- Hands-free usage increases hygiene
- Sensor positioned underneath the spout head for more accurate user detection
- SELF POWER Technology: Self-generated power saves electricity (Controller: TLE03501H)
- WATER SAVING
- SOFT FLOW Technology: Translucent streams of water touch the skin gently provides a soft, lustrous and enriching experience with minimal splashing.

# Specifications 5 |

Flow Rate: 1.3L/min

Water Pressure: 0.05MPa ~ 0.75MPa Nickel Chrome