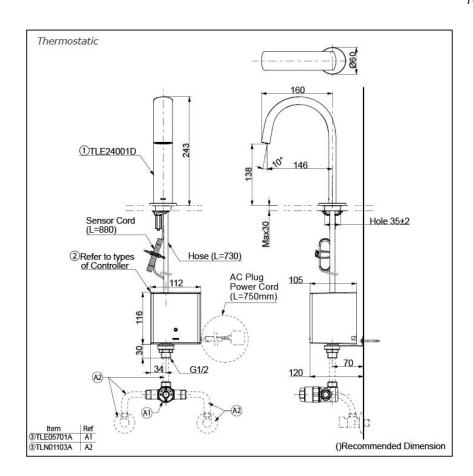

#### **NOTE**

\*For Thermostatic Please purchase TLE05701A (Thermostat) and TLN01103A (Stop Valve Set) instead

# arts description

Single Supply Combination

- **AC Controller** 

  - 1. TLE24001D (Deck-mounted)
    2. TLE01501H (AC Operated BF Plug)
    3. TLN01102A (Stop Valve Set)\*
- **Self Powered Controller** 

  - 1. TLE24001D (Deck-mounted)
    2. TLE03501H (Self Powered)
    3. TLN01102A (Stop Valve Set)\*
- Battery Operated Controller
  1. TLE24001D (Deck-mounted)
  2. TLE04501H (Battery Operated)
  - 3. TLN01102A (Stop Valve Set)\*