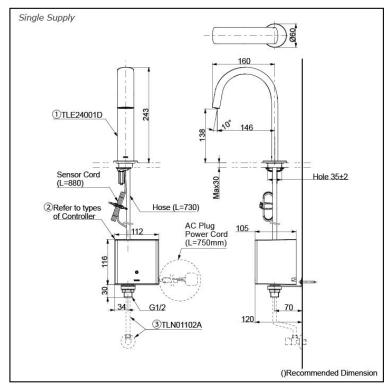

# arts description

Single Supply Combination

- **AC Controller** 

  - 1. TLE24001D (Deck-mounted)
    2. TLE01501H (AC Operated BF Plug)
    3. TLN01102A (Stop Valve Set)\*
- **Self Powered Controller** 

  - 1. TLE24001D (Deck-mounted)
    2. TLE03501H (Self Powered)
    3. TLN01102A (Stop Valve Set)\*
- Battery Operated Controller
  1. TLE24001D (Deck-mounted)
  2. TLE04501H (Battery Operated)
  - 3. TLN01102A (Stop Valve Set)\*

#### **NOTE**

\*For Thermostatic Please purchase TLE05701A (Thermostat) and TLN01103A (Stop Valve Set) instead