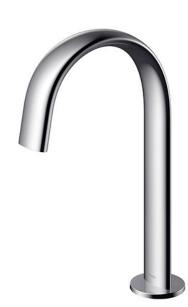

### **TLE24002D**

Touchless Faucet Deck Mounted (Semi-tall Vessel)

#### **S**pecifications

| Flow Rate:      | 1.3L/min          |
|-----------------|-------------------|
| Water Pressure: | 0.05MPa ~ 0.75MPa |
| Finish:         | Nickel Chrome     |