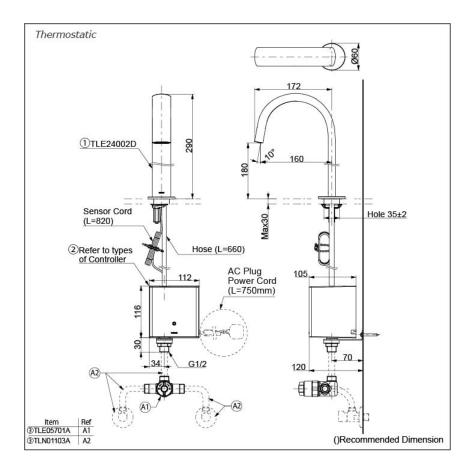

### **TLE24002D**

Touchless Faucet Deck Mounted (Semi-tall Vessel)

#### NOTE

0 \*For Thermostatic Please purchase TLE05701A (Thermostat) and TLN01103A (Stop Valve Set) instead