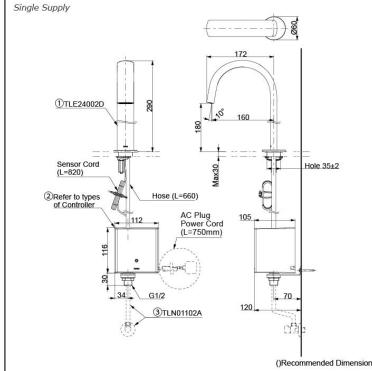

### **TLE24002D**

Touchless Faucet Deck Mounted (Semi-tall Vessel)

#### Single Supply Combination

- AC Controller
  - 1. TLE24002D (Deck-mounted) 2. TLE01501H (AC Operated BF Plug) 3. *TLN01102A (Stop Valve Set)*\*
- Self Powered Controller 1. TLE24002D (Deck-mounted) 2. TLE03501H (Self Powered) 3. *TLN01102A (Stop Valve Set)*\*
- Battery Operated Controller 1. TLE24002D (Deck-mounted) 2. TLE04501H (Battery Operated) 3. TLN01102A (Stop Valve Set)\*

#### NOTE

0 \*For Thermostatic Please purchase TLE05701A (Thermostat) and TLN01103A (Stop Valve Set) instead