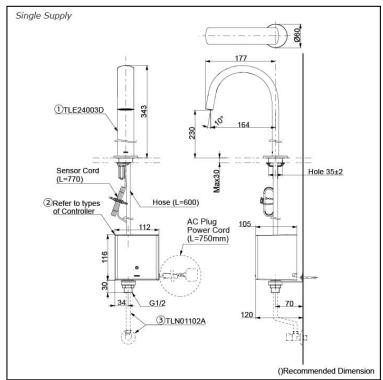

# Parts description

Single Supply Combination

- AC Controller

  - 1. TLE24003D (Deck-mounted) 2. TLE01501H (AC Operated BF Plug) 3. *TLN01102A* (Stop Valve Set)\*
- **Self Powered Controller** 

  - 1. TLE24003D (Deck-mounted) 2. TLE03501H (Self Powered) 3. TLN01102A (Stop Valve Set)\*

- Battery Operated Controller
  1. TLE24003D (Deck-mounted)
  2. TLE04501H (Battery Operated)
- 3. TLN01102A (Stop Valve Set)\*