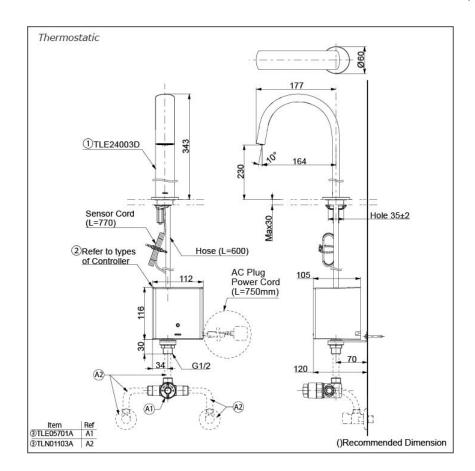

#### **NOTE**

\*For Thermostatic Please purchase TLE05701A (Thermostat) and TLN01103A (Stop Valve Set) instead