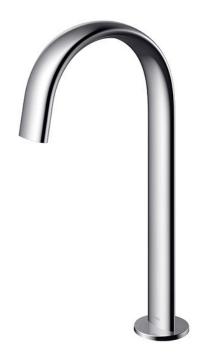

### Touchless Faucet Deck Mounted (Tall Vessel)

## eatures

- Hands-free usage increases hygiene
- Sensor positioned underneath the spout head for more accurate user detection
- SELF POWER Technology: Self-generated power saves electricity (Controller: TLE03501H)
- WATER SAVING
- SOFT FLOW Technology: Translucent streams of water touch the skin gently provides a soft, lustrous and enriching experience with minimal splashing.

# **S**pecifications

Flow Rate: 1.3L/min

Water Pressure: 0.05MPa ~ 0.75MPa Nickel Chrome