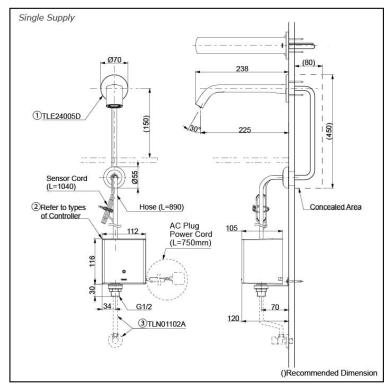

# arts description

Single Supply Combination

- **AC Controller** 
  - 1. TLE24005D (Deck-mounted)
  - 2. TLE01501H (AC Operated BF Plug)
    3. TLN01102A (Stop Valve Set)\*
- **Self Powered Controller** 
  - 1. TLE24005D (Deck-mounted)
    2. TLE03501H (Self Powered)
    3. TLN01102A (Stop Valve Set)\*
- Battery Operated Controller
  1. TLE24005D (Deck-mounted)
  2. TLE04501H (Battery Operated)
  - 3. TLN01102A (Stop Valve Set)\*

#### **NOTE**

\*For Thermostatic Please purchase TLE05701A (Thermostat) and TLN01103A (Stop Valve Set) instead