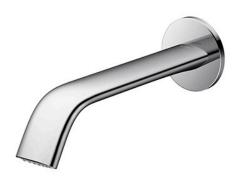

### Touchless Faucet Wall Mounted

### eatures

- Hands-free usage increases hygiene
- Sensor positioned underneath the spout head for more accurate user detection
- SELF POWER Technology: Self-generated power saves electricity (Controller: TLE03501H)
- WATER SAVING
- SOFT FLOW Technology: Translucent streams of water touch the skin gently provides a soft, lustrous and enriching experience with minimal splashing.

# Specifications 5 4 1

Flow Rate: 1.3L/min

Water Pressure: 0.05MPa ~ 0.75MPa Nickel Chrome