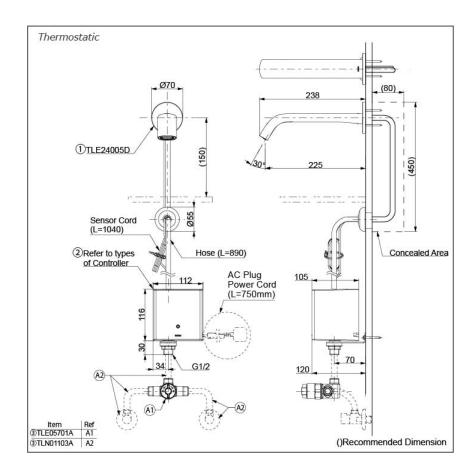

# arts description

Single Supply Combination

- **AC Controller** 
  - 1. TLE24005D (Deck-mounted)
  - 2. TLE01501H (AC Operated BF Plug)
    3. TLN01102A (Stop Valve Set)\*
- **Self Powered Controller** 
  - 1. TLE24005D (Deck-mounted)
    2. TLE03501H (Self Powered)
    3. TLN01102A (Stop Valve Set)\*
- Battery Operated Controller
  1. TLE24005D (Deck-mounted)
  2. TLE04501H (Battery Operated)
  - 3. TLN01102A (Stop Valve Set)\*

#### **NOTE**

\*For Thermostatic Please purchase TLE05701A (Thermostat) and TLN01103A (Stop Valve Set) instead