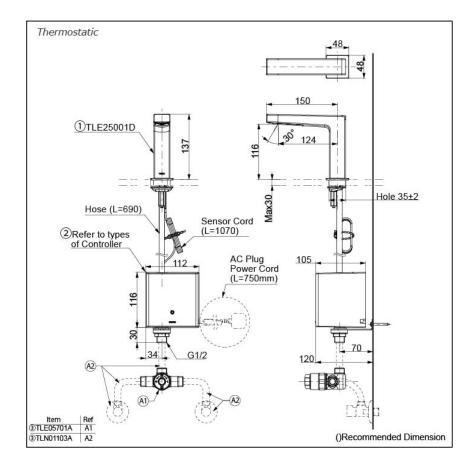

### Parts description

#### Single Supply Combination

- AC Controller 1. TLE25001D (Deck-mounted) 2. TLE01501H (AC Operated - BF Plug) 3. *TLN01102A (Stop Valve Set)\**
- Self Powered Controller 1. TLE25001D (Deck-mounted) 2. TLE03501H (Self Powered) 3. *TLN01102A (Stop Valve Set)*\*
- Battery Operated Controller 1. TLE25001D (Deck-mounted) 2. TLE04501H (Battery Operated) 3. *TLN01102A* (Stop Valve Set)\* •

#### NOTE

\*For Thermostatic Please purchase TLE05701A (Thermostat) and TLN01103A (Stop Valve Set) instead 0