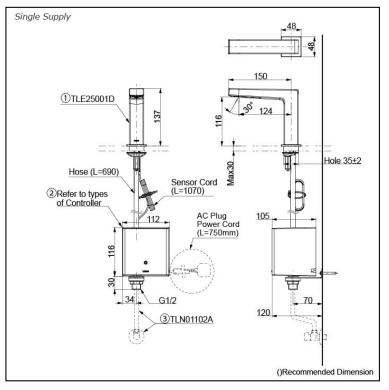

### Parts description

#### Single Supply Combination

- AC Controller 1. TLE25001D (Deck-mounted) 2. TLE01501H (AC Operated - BF Plug) 3. *TLN01102A (Stop Valve Set)\**
- Self Powered Controller 1. TLE25001D (Deck-mounted) 2. TLE03501H (Self Powered) 3. *TLN01102A (Stop Valve Set)*\*
- Battery Operated Controller 1. TLE25001D (Deck-mounted) 2. TLE04501H (Battery Operated) 3. *TLN01102A* (Stop Valve Set)\* •

#### NOTE

\*For Thermostatic Please purchase TLE05701A (Thermostat) and TLN01103A (Stop Valve Set) instead 0