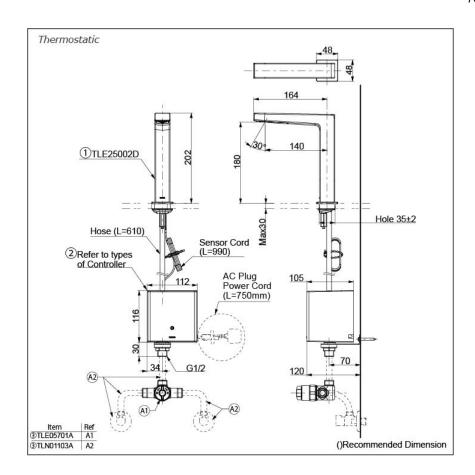

### Parts description

Single Supply Combination

- **AC Controller** 

  - 1. TLE25002D (Deck-mounted) 2. TLE01501H (AC Operated BF Plug) 3. *TLN01102A* (Stop Valve Set)\*
- **Self Powered Controller**
- 1. TLE25002D (Deck-mounted) 2. TLE03501H (Self Powered) 3. TLN01102A (Stop Valve Set)\*
- **Battery Operated Controller** 
  - 1. TLE25002D (Deck-mounted) 2. TLE04501H (Battery Operated) 3. TLN01102A (Stop Valve Set)\*

#### **NOTE**

\*For Thermostatic Please purchase TLE05701A (Thermostat) and TLN01103A (Stop Valve Set) instead