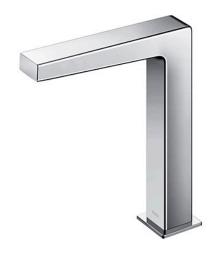

# TOTO TOUCHLESS FAUCET

Touchless Faucet Deck Mounted (Semi-tall Vessel)

#### eatures

- Hands-free usage increases hygiene
- Sensor positioned underneath the spout head for more accurate user detection
- SELF POWER Technology: Self-generated power saves electricity (Controller: TLE03501H)
- WATER SAVING
- ECO CAP Technology: TOTO aerated bubble technology adds air to the water to achieve full water jet

## Specifications 5

Flow Rate: 1.3L/min

Water Pressure: 0.05MPa ~ 0.75MPa Nickel Chrome