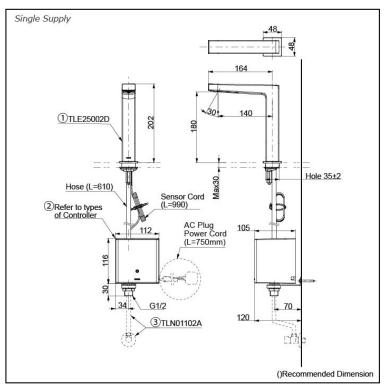

### Parts description

Single Supply Combination

- **AC Controller** 

  - 1. TLE25002D (Deck-mounted) 2. TLE01501H (AC Operated BF Plug) 3. *TLN01102A* (Stop Valve Set)\*
- **Self Powered Controller**
- 1. TLE25002D (Deck-mounted) 2. TLE03501H (Self Powered) 3. TLN01102A (Stop Valve Set)\*
- **Battery Operated Controller** 
  - 1. TLE25002D (Deck-mounted) 2. TLE04501H (Battery Operated) 3. TLN01102A (Stop Valve Set)\*