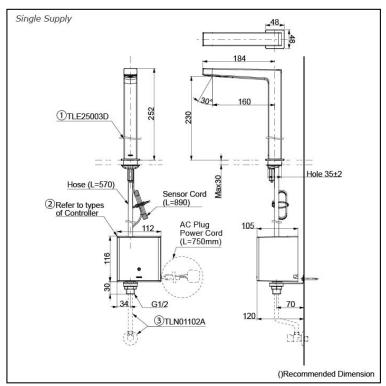

## Parts description

Single Supply Combination

- **AC Controller** 

  - 1. TLE25003D (Deck-mounted) 2. TLE01501H (AC Operated BF Plug) 3. *TLN01102A* (Stop Valve Set)\*
- **Self Powered Controller** 

  - 1. TLE25003D (Deck-mounted) 2. TLE03501H (Self Powered) 3. TLN01102A (Stop Valve Set)\*
- **Battery Operated Controller** 
  - 1. TLE25003D (Deck-mounted) 2. TLE04501H (Battery Operated) 3. TLN01102A (Stop Valve Set)\*

#### **NOTE**

\*For Thermostatic Please purchase TLE05701A (Thermostat) and TLN01103A (Stop Valve Set) instead