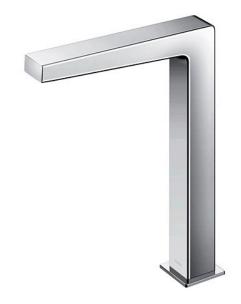

# TOTO TOUCHLESS FAUCET

Touchless Faucet Deck Mounted (Tall Vessel)

### eatures

- Hands-free usage increases hygiene
- Sensor positioned underneath the spout head for more accurate user detection
- SELF POWER Technology: Self-generated power saves electricity (Controller: TLE03501H)
- WATER SAVING
- ECO CAP Technology: TOTO aerated bubble technology adds air to the water to achieve full water jet

## Specifications 5

Flow Rate: 1.3L/min

Water Pressure: 0.05MPa ~ 0.75MPa Nickel Chrome