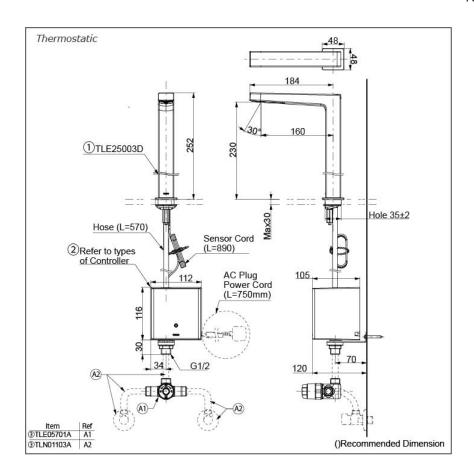

## Parts description

Single Supply Combination

- **AC Controller** 

  - 1. TLE25003D (Deck-mounted) 2. TLE01501H (AC Operated BF Plug) 3. *TLN01102A* (Stop Valve Set)\*
- **Self Powered Controller** 

  - 1. TLE25003D (Deck-mounted) 2. TLE03501H (Self Powered) 3. TLN01102A (Stop Valve Set)\*
- **Battery Operated Controller** 
  - 1. TLE25003D (Deck-mounted) 2. TLE04501H (Battery Operated) 3. TLN01102A (Stop Valve Set)\*

#### **NOTE**

\*For Thermostatic Please purchase TLE05701A (Thermostat) and TLN01103A (Stop Valve Set) instead