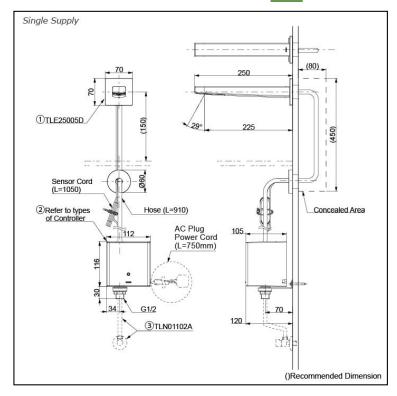

# Parts description

Single Supply Combination

- **AC Controller** 

  - 1. TLE25005D (Deck-mounted) 2. TLE01501H (AC Operated BF Plug) 3. *TLN01102A* (Stop Valve Set)\*
- **Self Powered Controller** 

  - 1. TLE25005D (Deck-mounted)
    2. TLE03501H (Self Powered)
    3. TLN01102A (Stop Valve Set)\*

- Battery Operated Controller
  1. TLE25005D (Deck-mounted)
  2. TLE04501H (Battery Operated)
  3. TLN01102A (Stop Valve Set)\*