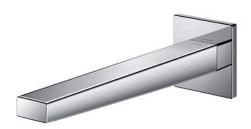

### Touchless Faucet Wall Mounted

### eatures

- Hands-free usage increases hygiene
- Sensor positioned underneath the spout head for more accurate user detection
- SELF POWER Technology: Self-generated power saves electricity (Controller: TLE03501H)
- WATER SAVING
- ECO CAP Technology: TOTO aerated bubble technology adds air to the water to achieve full water jet

## Specifications 5 |

Flow Rate: 1.3L/min

Water Pressure: 0.05MPa ~ 0.75MPa Finish: Nickel Chrome