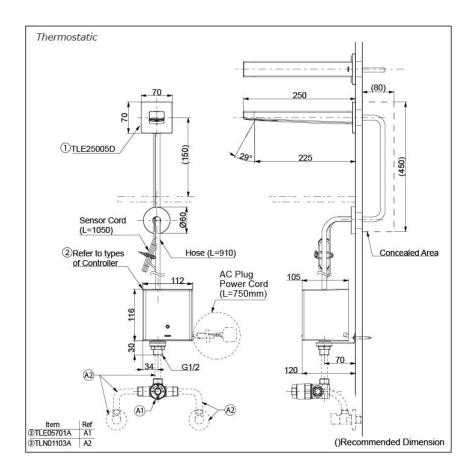

#### **NOTE**

\*For Thermostatic Please purchase TLE05701A (Thermostat) and TLN01103A (Stop Valve Set) instead