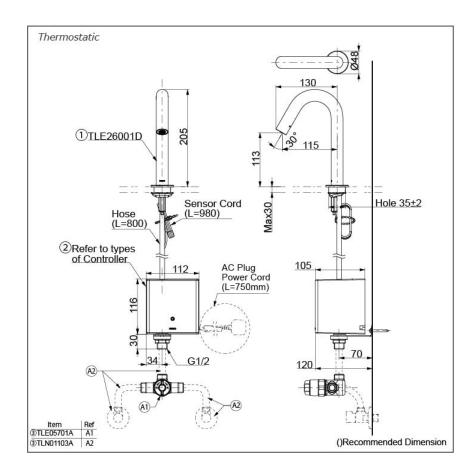

### **NOTE**

\*For Thermostatic Please purchase TLE05701A (Thermostat) and TLN01103A (Stop Valve Set) instead