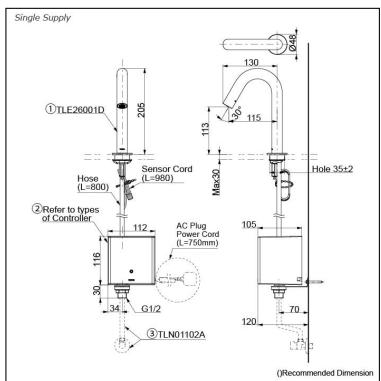

# Parts description

Single Supply Combination

- **AC Controller** 

  - 1. TLE26001D (Deck-mounted) 2. TLE01501H (AC Operated BF Plug) 3. *TLN01102A* (Stop Valve Set)\*
- **Self Powered Controller** 

  - 1. TLE26001D (Deck-mounted)
    2. TLE03501H (Self Powered)
    3. TLN01102A (Stop Valve Set)\*

- Battery Operated Controller
  1. TLE26001D (Deck-mounted)
  2. TLE04501H (Battery Operated)
  3. TLN01102A (Stop Valve Set)\*